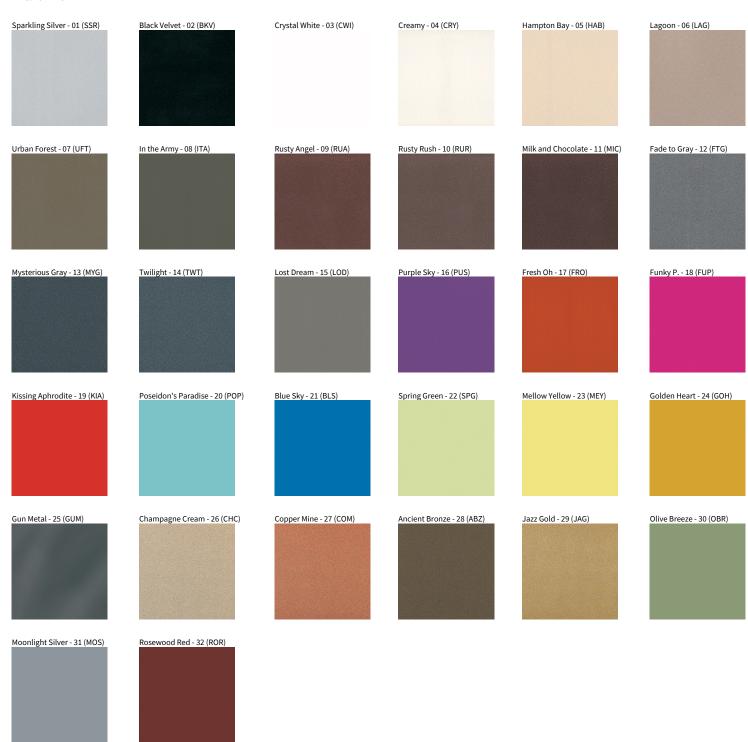

Fixture Finish: SSR / BKV / CWI / CRY / HAB / LAG / UFT / ITA / RUA / RUR , MIC / FTG / MYG / TWT / LOD / PUS / FRO / FUP / KIA / POP / BLS / SPG / MEY / GOH / GUM / CHC / COM / ABZ / JAG / OBR / MOS / ROR

#### **Fixture Finish**

Digital: Not all screens are calibrated the same, and therefore, colors will appear differently betwee Physical: When texture is involved, there will be variations in color, character and tone within a pro

and between product families.