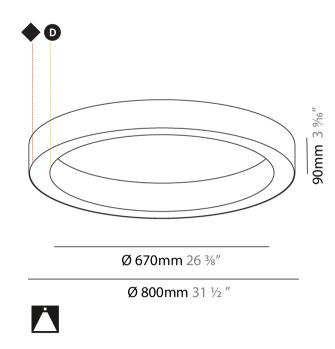

| Mounting Type: Surface                                                                                                                                                                                                                                                                                                                                                                                                                                                                                                                                                                                                                                                                                                                                                                                                                                                                                                                                                                                                                                                                                                                                                                                                                                                                                                                                                                                                                                                                                                                                                                                                                                                                                                                                                                                                                                                                                                                                                                                                                                                                                                         |  |
|--------------------------------------------------------------------------------------------------------------------------------------------------------------------------------------------------------------------------------------------------------------------------------------------------------------------------------------------------------------------------------------------------------------------------------------------------------------------------------------------------------------------------------------------------------------------------------------------------------------------------------------------------------------------------------------------------------------------------------------------------------------------------------------------------------------------------------------------------------------------------------------------------------------------------------------------------------------------------------------------------------------------------------------------------------------------------------------------------------------------------------------------------------------------------------------------------------------------------------------------------------------------------------------------------------------------------------------------------------------------------------------------------------------------------------------------------------------------------------------------------------------------------------------------------------------------------------------------------------------------------------------------------------------------------------------------------------------------------------------------------------------------------------------------------------------------------------------------------------------------------------------------------------------------------------------------------------------------------------------------------------------------------------------------------------------------------------------------------------------------------------|--|
| Mounting Location: Ceiling                                                                                                                                                                                                                                                                                                                                                                                                                                                                                                                                                                                                                                                                                                                                                                                                                                                                                                                                                                                                                                                                                                                                                                                                                                                                                                                                                                                                                                                                                                                                                                                                                                                                                                                                                                                                                                                                                                                                                                                                                                                                                                     |  |
| PHYSICAL                                                                                                                                                                                                                                                                                                                                                                                                                                                                                                                                                                                                                                                                                                                                                                                                                                                                                                                                                                                                                                                                                                                                                                                                                                                                                                                                                                                                                                                                                                                                                                                                                                                                                                                                                                                                                                                                                                                                                                                                                                                                                                                       |  |
| Shape: Round                                                                                                                                                                                                                                                                                                                                                                                                                                                                                                                                                                                                                                                                                                                                                                                                                                                                                                                                                                                                                                                                                                                                                                                                                                                                                                                                                                                                                                                                                                                                                                                                                                                                                                                                                                                                                                                                                                                                                                                                                                                                                                                   |  |
| Diameter (mm): 800                                                                                                                                                                                                                                                                                                                                                                                                                                                                                                                                                                                                                                                                                                                                                                                                                                                                                                                                                                                                                                                                                                                                                                                                                                                                                                                                                                                                                                                                                                                                                                                                                                                                                                                                                                                                                                                                                                                                                                                                                                                                                                             |  |
| Diameter (in): 31 ½                                                                                                                                                                                                                                                                                                                                                                                                                                                                                                                                                                                                                                                                                                                                                                                                                                                                                                                                                                                                                                                                                                                                                                                                                                                                                                                                                                                                                                                                                                                                                                                                                                                                                                                                                                                                                                                                                                                                                                                                                                                                                                            |  |
| Height (mm): 90                                                                                                                                                                                                                                                                                                                                                                                                                                                                                                                                                                                                                                                                                                                                                                                                                                                                                                                                                                                                                                                                                                                                                                                                                                                                                                                                                                                                                                                                                                                                                                                                                                                                                                                                                                                                                                                                                                                                                                                                                                                                                                                |  |
| Height (in): 3 1/16                                                                                                                                                                                                                                                                                                                                                                                                                                                                                                                                                                                                                                                                                                                                                                                                                                                                                                                                                                                                                                                                                                                                                                                                                                                                                                                                                                                                                                                                                                                                                                                                                                                                                                                                                                                                                                                                                                                                                                                                                                                                                                            |  |
| Light Distribution: Direct                                                                                                                                                                                                                                                                                                                                                                                                                                                                                                                                                                                                                                                                                                                                                                                                                                                                                                                                                                                                                                                                                                                                                                                                                                                                                                                                                                                                                                                                                                                                                                                                                                                                                                                                                                                                                                                                                                                                                                                                                                                                                                     |  |
| Weight (kg): 6.814                                                                                                                                                                                                                                                                                                                                                                                                                                                                                                                                                                                                                                                                                                                                                                                                                                                                                                                                                                                                                                                                                                                                                                                                                                                                                                                                                                                                                                                                                                                                                                                                                                                                                                                                                                                                                                                                                                                                                                                                                                                                                                             |  |
| Weight (lbs): 14.99                                                                                                                                                                                                                                                                                                                                                                                                                                                                                                                                                                                                                                                                                                                                                                                                                                                                                                                                                                                                                                                                                                                                                                                                                                                                                                                                                                                                                                                                                                                                                                                                                                                                                                                                                                                                                                                                                                                                                                                                                                                                                                            |  |
| Diffuser: PMMA - Opal or Micro-Prism                                                                                                                                                                                                                                                                                                                                                                                                                                                                                                                                                                                                                                                                                                                                                                                                                                                                                                                                                                                                                                                                                                                                                                                                                                                                                                                                                                                                                                                                                                                                                                                                                                                                                                                                                                                                                                                                                                                                                                                                                                                                                           |  |
| Fixture Finish: SSR / BKV / CWI / CRY / HAB / LAG / UFT / ITA / RUA / FIXE / FI |  |