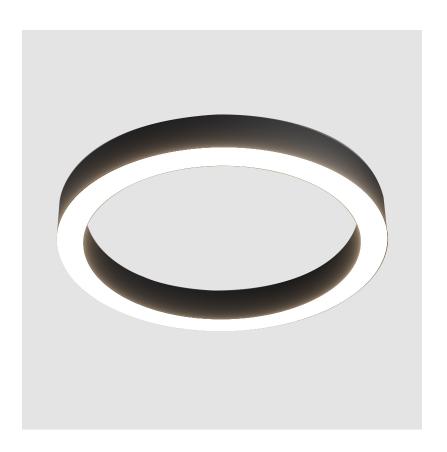

| Mounting Type: Surface                                                                                                                                                                                                                                                                                                                                                                                                                                                                                                                                                                                                                                                                                                                                                                                                                                                                                                                                                                                                                                                                                                                                                                                                                                                                                                                                                                                                                                                                                                                                                                                                                                                                                                                                                                                                                                                                                                                                                                                                                                                                                                         |  |
|--------------------------------------------------------------------------------------------------------------------------------------------------------------------------------------------------------------------------------------------------------------------------------------------------------------------------------------------------------------------------------------------------------------------------------------------------------------------------------------------------------------------------------------------------------------------------------------------------------------------------------------------------------------------------------------------------------------------------------------------------------------------------------------------------------------------------------------------------------------------------------------------------------------------------------------------------------------------------------------------------------------------------------------------------------------------------------------------------------------------------------------------------------------------------------------------------------------------------------------------------------------------------------------------------------------------------------------------------------------------------------------------------------------------------------------------------------------------------------------------------------------------------------------------------------------------------------------------------------------------------------------------------------------------------------------------------------------------------------------------------------------------------------------------------------------------------------------------------------------------------------------------------------------------------------------------------------------------------------------------------------------------------------------------------------------------------------------------------------------------------------|--|
| Mounting Location: Ceiling                                                                                                                                                                                                                                                                                                                                                                                                                                                                                                                                                                                                                                                                                                                                                                                                                                                                                                                                                                                                                                                                                                                                                                                                                                                                                                                                                                                                                                                                                                                                                                                                                                                                                                                                                                                                                                                                                                                                                                                                                                                                                                     |  |
| PHYSICAL                                                                                                                                                                                                                                                                                                                                                                                                                                                                                                                                                                                                                                                                                                                                                                                                                                                                                                                                                                                                                                                                                                                                                                                                                                                                                                                                                                                                                                                                                                                                                                                                                                                                                                                                                                                                                                                                                                                                                                                                                                                                                                                       |  |
| Shape: Round                                                                                                                                                                                                                                                                                                                                                                                                                                                                                                                                                                                                                                                                                                                                                                                                                                                                                                                                                                                                                                                                                                                                                                                                                                                                                                                                                                                                                                                                                                                                                                                                                                                                                                                                                                                                                                                                                                                                                                                                                                                                                                                   |  |
| Diameter (mm): 800                                                                                                                                                                                                                                                                                                                                                                                                                                                                                                                                                                                                                                                                                                                                                                                                                                                                                                                                                                                                                                                                                                                                                                                                                                                                                                                                                                                                                                                                                                                                                                                                                                                                                                                                                                                                                                                                                                                                                                                                                                                                                                             |  |
| Diameter (in): 31 ½                                                                                                                                                                                                                                                                                                                                                                                                                                                                                                                                                                                                                                                                                                                                                                                                                                                                                                                                                                                                                                                                                                                                                                                                                                                                                                                                                                                                                                                                                                                                                                                                                                                                                                                                                                                                                                                                                                                                                                                                                                                                                                            |  |
| Height (mm): 90                                                                                                                                                                                                                                                                                                                                                                                                                                                                                                                                                                                                                                                                                                                                                                                                                                                                                                                                                                                                                                                                                                                                                                                                                                                                                                                                                                                                                                                                                                                                                                                                                                                                                                                                                                                                                                                                                                                                                                                                                                                                                                                |  |
| Height (in): 3 1/16                                                                                                                                                                                                                                                                                                                                                                                                                                                                                                                                                                                                                                                                                                                                                                                                                                                                                                                                                                                                                                                                                                                                                                                                                                                                                                                                                                                                                                                                                                                                                                                                                                                                                                                                                                                                                                                                                                                                                                                                                                                                                                            |  |
| Light Distribution: Direct                                                                                                                                                                                                                                                                                                                                                                                                                                                                                                                                                                                                                                                                                                                                                                                                                                                                                                                                                                                                                                                                                                                                                                                                                                                                                                                                                                                                                                                                                                                                                                                                                                                                                                                                                                                                                                                                                                                                                                                                                                                                                                     |  |
| Weight (kg): 6.814                                                                                                                                                                                                                                                                                                                                                                                                                                                                                                                                                                                                                                                                                                                                                                                                                                                                                                                                                                                                                                                                                                                                                                                                                                                                                                                                                                                                                                                                                                                                                                                                                                                                                                                                                                                                                                                                                                                                                                                                                                                                                                             |  |
| Weight (lbs): 14.99                                                                                                                                                                                                                                                                                                                                                                                                                                                                                                                                                                                                                                                                                                                                                                                                                                                                                                                                                                                                                                                                                                                                                                                                                                                                                                                                                                                                                                                                                                                                                                                                                                                                                                                                                                                                                                                                                                                                                                                                                                                                                                            |  |
| Diffuser: PMMA - Opal or Micro-Prism                                                                                                                                                                                                                                                                                                                                                                                                                                                                                                                                                                                                                                                                                                                                                                                                                                                                                                                                                                                                                                                                                                                                                                                                                                                                                                                                                                                                                                                                                                                                                                                                                                                                                                                                                                                                                                                                                                                                                                                                                                                                                           |  |
| Fixture Finish: SSR / BKV / CWI / CRY / HAB / LAG / UFT / ITA / RUA / FIXE / FI |  |